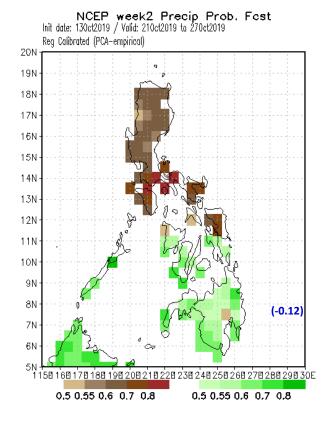

### CCA

Idate: Oct 13, 2019
Week 2 Forecast
October 21-27, 2019
18N

Probability of receiving below normal rainfall in most parts of Luzon and northeastern Visayas is expected . Rest of the country, above normal rainfall.

Probability of receiving below normal rainfall in most parts of Luzon and northeastern Visayas is expected . Rest of the country, above normal rainfall.

Probability of receiving near normal rainfall is expected in most parts of the country