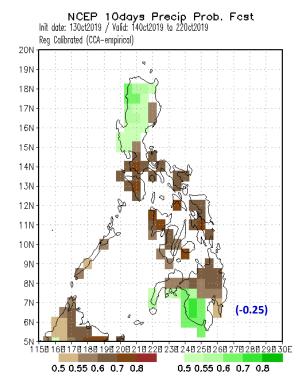

## GCM PCA CCA

Idate: Oct 13, 2019

# 10 days Forecast Oct 14-22, 2019

Probability of receiving below normal rainfall in most parts of the country is expected except in southern Mindanao.

Probability of receiving above normal rainfall in most parts of Luzon and southwestern Mindanao. Rest of the country, above normal rainfall is expected.

Probability of receiving above normal rainfall in most parts of Luzon and southwestern Mindanao. Rest of the country, above normal rainfall is expected.