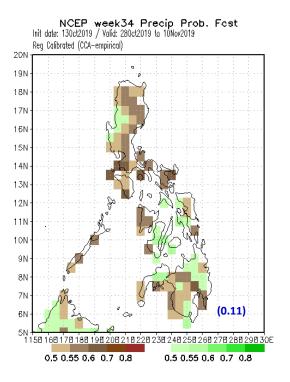

## GCM PCA CCA

Idate: Oct 13, 2019

# 10 days Forecast Oct 14-22, 2019

Probability of receiving below normal rainfall in most parts of the country is expected except in southern Mindanao.

Probability of receiving above normal rainfall in most parts of Luzon and southwestern Mindanao. Rest of the country, above normal rainfall is expected.

Probability of receiving above normal rainfall in most parts of Luzon and southwestern Mindanao. Rest of the country, above normal rainfall is expected.