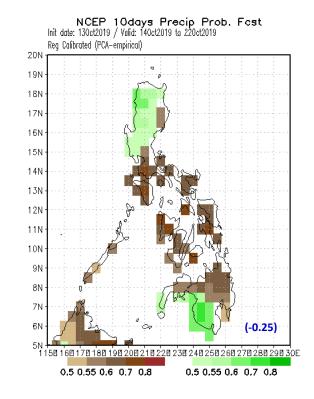

## GCM PCA CCA

Idate: Oct 13, 2019

# 10 days Forecast Oct 14-22, 2019

Probability of receiving below normal rainfall in most parts of the country is expected except in southern Mindanao.

Probability of receiving above normal rainfall in most parts of Luzon and southwestern Mindanao. Rest of the country, above normal rainfall is expected.

Probability of receiving above normal rainfall in most parts of Luzon and southwestern Mindanao. Rest of the country, above normal rainfall is expected.