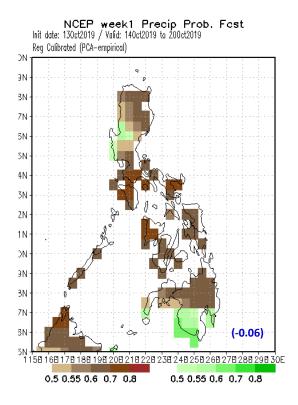

Probability of receiving above normal rainfall in most parts of Luzon and southwestern Mindanao. Rest of the country, above normal rainfall is expected.