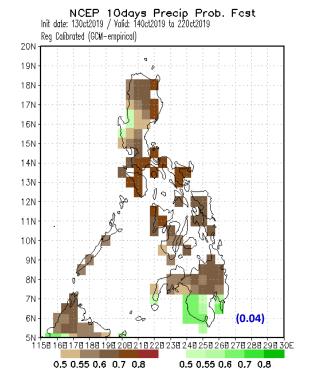

## GCM PCA CCA

Idate: Oct 13, 2019

# 10 days Forecast Oct 14-22, 2019

Probability of receiving below normal rainfall in most parts of the country is expected except in southern Mindanao.

Probability of receiving above normal rainfall in most parts of Luzon and southwestern Mindanao. Rest of the country, above normal rainfall is expected.

Probability of receiving above normal rainfall in most parts of Luzon and southwestern Mindanao. Rest of the country, above normal rainfall is expected.