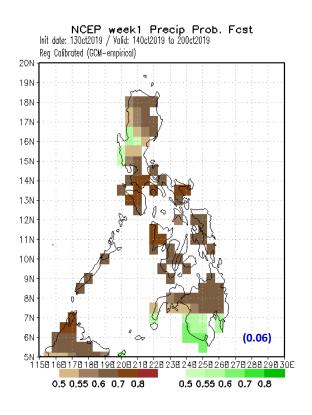

GCM PCA CCA

Idate: Oct 13, 2019

Week 1 Forecast Oct 14-20, 2019

Probability of receiving below normal rainfall in most parts of the country is expected except in southern Mindanao.

Probability of receiving below normal rainfall in most parts of the country is expected except in southern Mindanao.