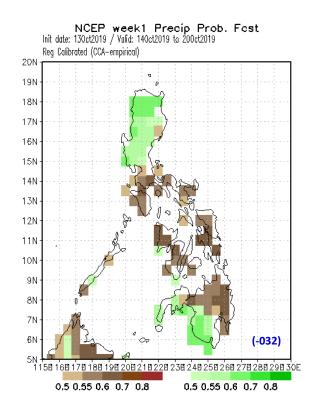

Probability of receiving below normal rainfall in most parts of the country is expected with some patches of above normal in western Luzon, in Visayas and in Mindanao.