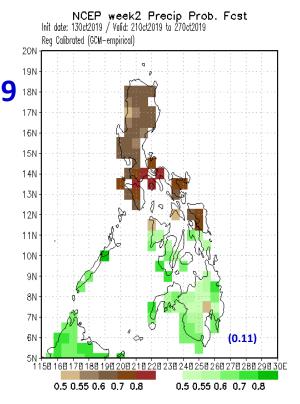

### CCA

Idate: Oct 13, 2019
Week 2 Forecast
October 21-27, 2019
18N

Probability of receiving below normal rainfall in most parts of Luzon and northeastern Visayas is expected . Rest of the country, above normal rainfall.

Probability of receiving below normal rainfall in most parts of Luzon and northeastern Visayas is expected . Rest of the country, above normal rainfall.

Probability of receiving near normal rainfall is expected in most parts of the country