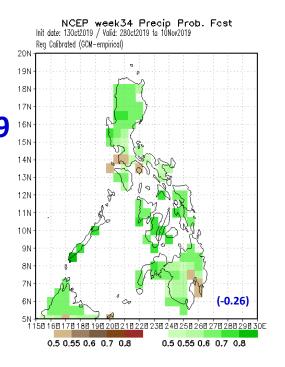

## **CCA**

Idate: Oct 13, 2019

Probability of receiving above normal rainfall is expected in most parts of the country.

Probability of receiving above normal rainfall is expected in most parts of the country.

Probability of receiving below normal rainfall in most parts of the country is expected with some patches of above normal in western Luzon, in Visayas and in Mindanao.