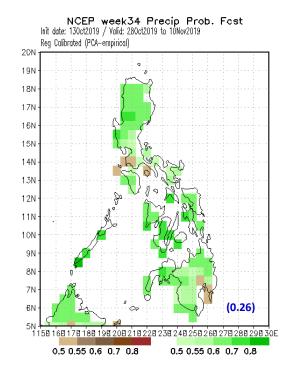

## **CCA**

Idate: Oct 13, 2019

Probability of receiving above normal rainfall is expected in most parts of the country.

Probability of receiving above normal rainfall is expected in most parts of the country.

Probability of receiving below normal rainfall in most parts of the country is expected with some patches of above normal in western Luzon, in Visayas and in Mindanao.